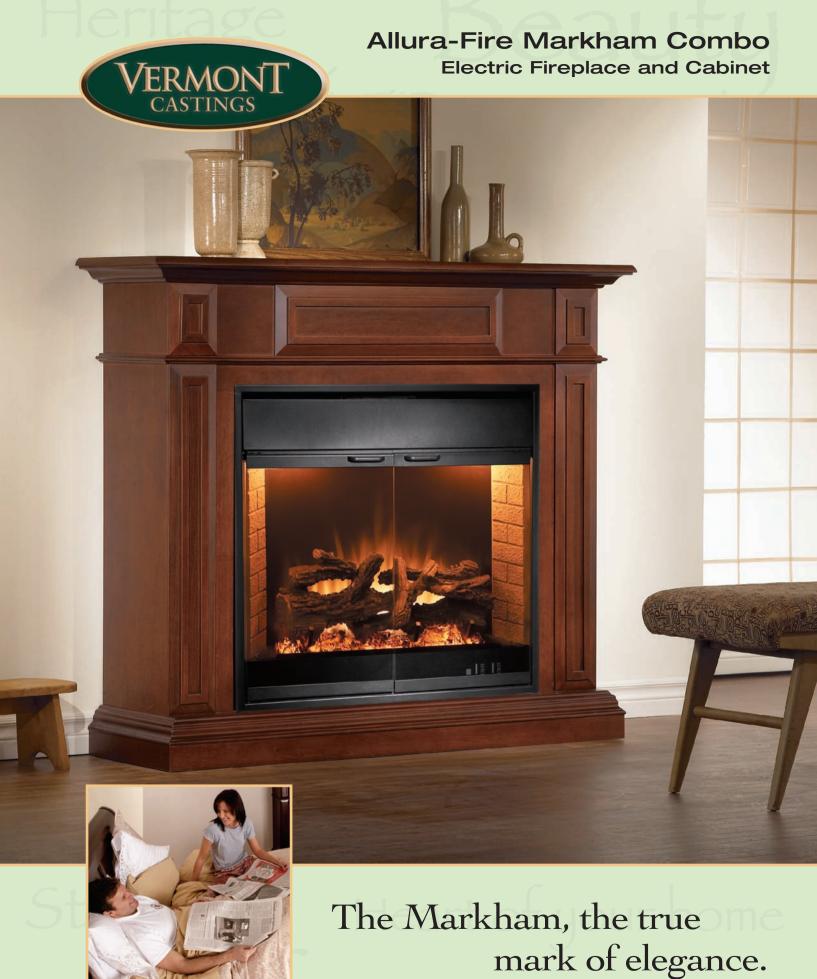

# Allura-Fire Markham Combo Electric Fireplace and Cabinet

### Make your mark with style and performance.

It's the remarkably easy way to add a fireplace to any room in your home. The Markham electric fireplace and cabinet consists of a Vermont Castings® Allura-Fire 33" electric firebox and a classically designed cabinet mantel, all in one convenient package. With three colors to choose from – Cognac, New Age Oak or Cool White – it's easy to find a style that matches yours. So make your choice and make your mark with The Markham by Vermont Castings.

#### Markham Cabinet Mantel:

Taking inspiration from classical architecture, the Markham cabinet is crafted with clean, straight lines and boasts rectangular sculpted and raised panels that will go well with both traditional and contemporary settings.